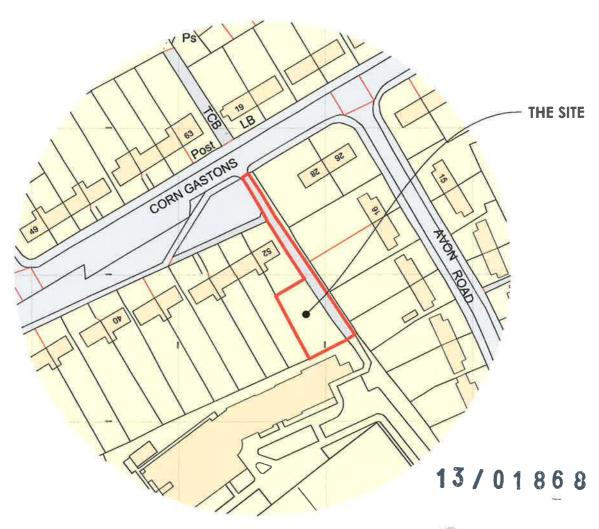

Press enquiries to Communications on direct lines (01225)713114/713115.

This Agenda and all the documents referred to within it are available on the Council's website at www.wiltshire.gov.uk

13/01868/FUL - 52 Corn Gastons, Malmesbury, Wiltshire, SN16 OLY (Pages 1 - 2) – UPDATED PLAN

DATE OF PUBLICATION: 20 December 2013

This drawing is copyright of Clark & Maslin Ltd and may not be copied or reproduced without permissions for fixed-in items are to be checked on site prior to manufacture.

DETAIL OF REVISION REV

SITE BOUNDARY AMENDED

DATE NOV '12

| CHARLE ENGLISH ROSE HOMES LTD.                       | Document Type   |               |  |
|------------------------------------------------------|-----------------|---------------|--|
| Project RESIDENTIAL DEVELOPMENT, LAND TO THE REAR OF | scale<br>1:1250 | PG Size<br>A4 |  |
| 52 CORN GASTONS, MALMESBURY, WILTSHIRE, SN16 0DR     | SEP '12         | Drawn<br>JF   |  |
| Description SITE LOCATION PLAN                       | Drawing No      | Revision      |  |
| Page 1                                               | 3802/01         | A             |  |